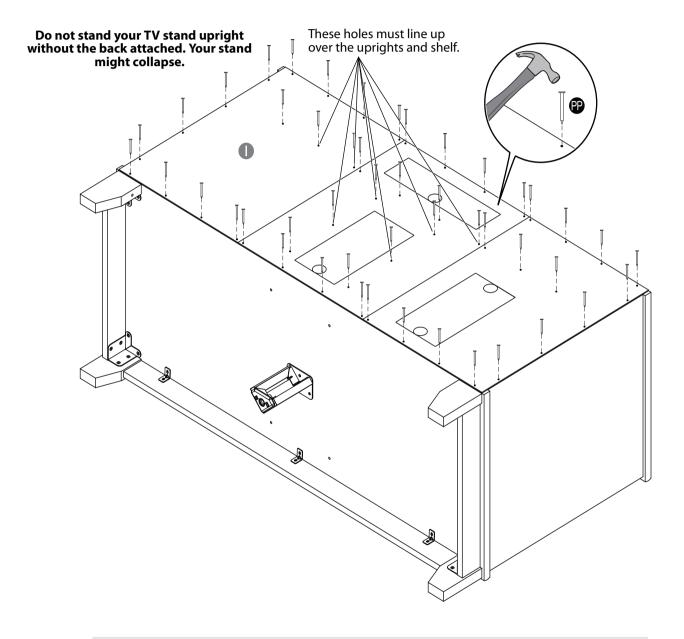

#### Step 11: Install the back

- 1 Carefully turn your TV stand over onto its front edges. Unfold the back (I) and lay it over your TV stand.
- 2 Make equal margins along all four edges of the back (I). Push on opposite corners of your TV stand if needed to make it "square."
- **3** Fasten the back (I) to your TV stand using the 48 nails (PP).

**Note:** Make sure that you tap nails into the holes that line up over the uprights and shelf.

**Note:** Perforations have been provided for access through the back. Carefully cut out the holes needed.